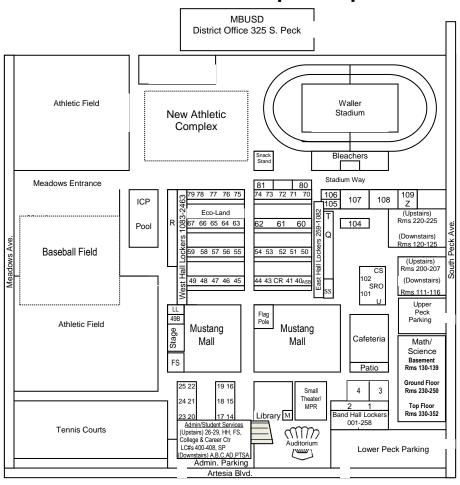

## Mira Costa Campus Map

08/2019

| Α  | Administration Offices | ASB  | Associated Student Body (40)     |
|----|------------------------|------|----------------------------------|
| В  | Attendance Office      | CR   | Copy Room (42)                   |
| С  | Guidance Offices       | CS   | Campus Security                  |
| M  | Textbook Room          | FS   | Food Services                    |
| Q  | Boiler Room            | HH   | Health Office                    |
| R  | Pool Lockers/Restrooms | ICP  | Incident Command Post            |
| S  | Storage                | LC   | Learning Center                  |
| T  | Transformer Room       | LL   | Language Lab (49A)               |
| U  | Adult School           | PTSA | PTSA Office                      |
| W  | Weight Room            | SP   | School Psychologists             |
| Z  | Maintenance Office     | SR   | School Resource Officer          |
| AD | Athletic Director      | SS   | Student Store/ASB Finance Office |
|    |                        |      |                                  |